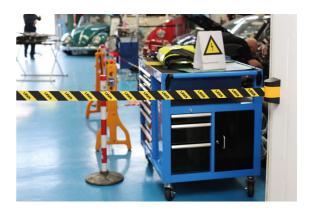

## Wall Mounted Magnetic Retractable Barrier 5m x 48mm

A high visibility pull out barrier suitable for closing off designated areas or restricting access to authorised personnel only. This wall mounted barrier is supplied with a range of fixings allowing it to be easily fitted onto a flat surface, it also features integral magnetic mounts enabling it to be quickly attached to any ferrous surface to temporarily cordon off an area for safety. Ideal for use in the workshop, factory or warehouse.

## **Additional Information**

- · Retractable safety barrier.
- Spring loaded webbing belt, extends to 5m in length, with locking function and integral magnetic mounts.
- · Also supplied with additional self-adhesive and screw fixings.
- · Ideal for workshop use to cordon off areas for safety, including when working on hybrid/EV vehicles.
- 3m version also available, please see Laser Part No. 8528.