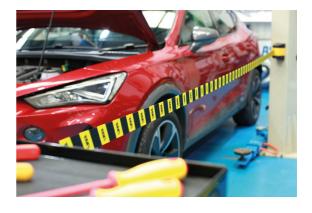

## Wall Mounted Magnetic Retractable Barrier 5m x 48mm

A high visibility pull out barrier suitable for closing off designated areas or restricting access to authorised personnel only. This wall mounted barrier is supplied with a range of fixings allowing it to be easily fitted onto a flat surface, it also features integral magnetic mounts enabling it to be quickly attached to any ferrous surface to temporarily cordon off an area for safety. Ideal for use in the workshop, factory or warehouse.

## **Additional Information**

- · Retractable safety barrier.
- Spring loaded webbing belt, extends to 5m in length, with locking function and integral magnetic mounts.
- · Also supplied with additional self-adhesive and screw fixings.
- · Ideal for workshop use to cordon off areas for safety, including when working on hybrid/EV vehicles.
- 3m version also available, please see Laser Part No. 8528.