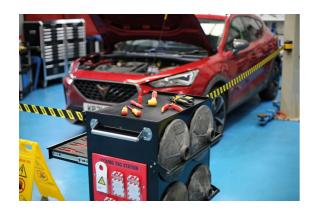

## Wall Mounted Magnetic Retractable Barrier 5m x 48mm

A high visibility pull out barrier suitable for closing off designated areas or restricting access to authorised personnel only. This wall mounted barrier is supplied with a range of fixings allowing it to be easily fitted onto a flat surface, it also features integral magnetic mounts enabling it to be quickly attached to any ferrous surface to temporarily cordon off an area for safety. Ideal for use in the workshop, factory or warehouse.

## **Additional Information**

- · Retractable safety barrier.
- Spring loaded webbing belt, extends to 5m in length, with locking function and integral magnetic mounts.
- · Also supplied with additional self-adhesive and screw fixings.
- · Ideal for workshop use to cordon off areas for safety, including when working on hybrid/EV vehicles.
- 3m version also available, please see Laser Part No. 8528.